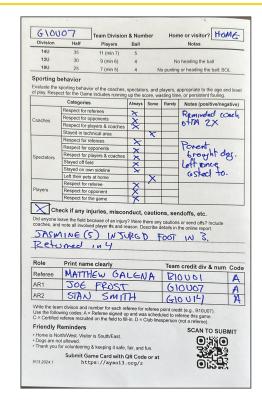

## 2024 Game Cards

|                 | CADENA                | Team Name                       |           |                                |             |         |                  |          |  |
|-----------------|-----------------------|---------------------------------|-----------|--------------------------------|-------------|---------|------------------|----------|--|
| PASADENA-ALINDE |                       | Division & Number               |           |                                |             |         |                  |          |  |
| SO SE           |                       | Team Colors                     |           |                                |             |         |                  |          |  |
|                 |                       | Head Coach                      |           |                                |             |         |                  |          |  |
|                 |                       |                                 |           |                                |             |         |                  |          |  |
|                 | W.                    | Asst Coach                      |           |                                |             |         | Home or Visitor? |          |  |
| Place           |                       | Date                            | 1         | Time                           |             | Hon     | ne or vis        | itor?    |  |
|                 |                       |                                 |           |                                |             |         |                  |          |  |
| Coach, ple      | ease fill out the top | part, and also be sure the      | team inf  | o appear                       | s on the    | back si | de               |          |  |
|                 | Win                   |                                 |           | Tie                            |             | Loss    |                  |          |  |
| Score           | Team Div & N          | umber                           | 1st       | 2nd                            | ОТ          | PK      | Fina             | 1        |  |
| Home            |                       |                                 |           |                                |             |         |                  |          |  |
| Visitor         |                       |                                 |           |                                |             |         |                  | $\neg$   |  |
| VISITO          |                       |                                 |           |                                |             |         |                  | _        |  |
| Jersey          |                       |                                 |           | Goals Scored X Bench G Goalkee |             |         |                  |          |  |
| #               | Print full na         | mes of players                  | 1st       | 2nd                            | 1           | 2       | 3                | 4        |  |
|                 |                       |                                 |           |                                |             |         |                  |          |  |
|                 |                       |                                 |           |                                |             |         |                  |          |  |
|                 |                       |                                 |           |                                |             |         |                  |          |  |
|                 |                       |                                 |           |                                |             |         |                  | $\dashv$ |  |
|                 |                       |                                 |           |                                |             |         |                  |          |  |
|                 |                       |                                 |           |                                |             |         |                  |          |  |
|                 |                       |                                 |           |                                |             |         |                  | I        |  |
|                 |                       |                                 |           |                                |             |         |                  |          |  |
|                 |                       |                                 |           |                                |             |         |                  |          |  |
| $\vdash$        |                       |                                 |           | _                              |             |         |                  | _        |  |
| $\perp$         |                       |                                 |           |                                |             |         |                  | _        |  |
|                 |                       |                                 |           |                                |             |         |                  |          |  |
|                 |                       |                                 |           |                                |             |         |                  |          |  |
|                 |                       |                                 |           |                                |             |         |                  |          |  |
|                 |                       |                                 |           |                                |             |         |                  | $\neg$   |  |
| $\vdash$        |                       |                                 |           | -                              |             |         |                  | -        |  |
|                 |                       |                                 |           |                                |             |         |                  | _        |  |
|                 |                       |                                 |           |                                |             |         |                  |          |  |
|                 | Print on card stock   | Print full names of all player. | s on team | roster in o                    | rder of jer | sey num | ber.             |          |  |
| Notes           |                       |                                 |           |                                |             |         |                  |          |  |
|                 |                       |                                 |           |                                |             |         |                  |          |  |
|                 |                       | •                               |           |                                |             |         |                  |          |  |

| Division                             |                                                                                                                                                                                                                                                                                                                                                                                                                                                                                                                                                                                                                                                                                                                                                                                                                                                                                                                                                                                                                                                                                                                                                                                                                                                                                                                                                                                                                                                                                                                                                                                                                                                                                                                                                                                                                                                                                                                                                                                                                                                                                                                                | Team Divisio                                                                       |            | ber      | Hon                      | ne or visitor?                              |
|--------------------------------------|--------------------------------------------------------------------------------------------------------------------------------------------------------------------------------------------------------------------------------------------------------------------------------------------------------------------------------------------------------------------------------------------------------------------------------------------------------------------------------------------------------------------------------------------------------------------------------------------------------------------------------------------------------------------------------------------------------------------------------------------------------------------------------------------------------------------------------------------------------------------------------------------------------------------------------------------------------------------------------------------------------------------------------------------------------------------------------------------------------------------------------------------------------------------------------------------------------------------------------------------------------------------------------------------------------------------------------------------------------------------------------------------------------------------------------------------------------------------------------------------------------------------------------------------------------------------------------------------------------------------------------------------------------------------------------------------------------------------------------------------------------------------------------------------------------------------------------------------------------------------------------------------------------------------------------------------------------------------------------------------------------------------------------------------------------------------------------------------------------------------------------|------------------------------------------------------------------------------------|------------|----------|--------------------------|---------------------------------------------|
| 531011                               | Half                                                                                                                                                                                                                                                                                                                                                                                                                                                                                                                                                                                                                                                                                                                                                                                                                                                                                                                                                                                                                                                                                                                                                                                                                                                                                                                                                                                                                                                                                                                                                                                                                                                                                                                                                                                                                                                                                                                                                                                                                                                                                                                           | Players                                                                            | Ball       |          |                          | Notes                                       |
| 14U                                  | 35                                                                                                                                                                                                                                                                                                                                                                                                                                                                                                                                                                                                                                                                                                                                                                                                                                                                                                                                                                                                                                                                                                                                                                                                                                                                                                                                                                                                                                                                                                                                                                                                                                                                                                                                                                                                                                                                                                                                                                                                                                                                                                                             | 11 (min 7)                                                                         | 5          |          |                          |                                             |
| 12U                                  | 30                                                                                                                                                                                                                                                                                                                                                                                                                                                                                                                                                                                                                                                                                                                                                                                                                                                                                                                                                                                                                                                                                                                                                                                                                                                                                                                                                                                                                                                                                                                                                                                                                                                                                                                                                                                                                                                                                                                                                                                                                                                                                                                             | 9 (min 6)                                                                          | 4          |          | No                       | heading the ball                            |
| 10U                                  | 25                                                                                                                                                                                                                                                                                                                                                                                                                                                                                                                                                                                                                                                                                                                                                                                                                                                                                                                                                                                                                                                                                                                                                                                                                                                                                                                                                                                                                                                                                                                                                                                                                                                                                                                                                                                                                                                                                                                                                                                                                                                                                                                             | 7 (min 5)                                                                          | 4          | N        | o punting                | or heading the ball; BOL                    |
|                                      | sporting behav                                                                                                                                                                                                                                                                                                                                                                                                                                                                                                                                                                                                                                                                                                                                                                                                                                                                                                                                                                                                                                                                                                                                                                                                                                                                                                                                                                                                                                                                                                                                                                                                                                                                                                                                                                                                                                                                                                                                                                                                                                                                                                                 |                                                                                    |            |          |                          | ppropriate to the age and le                |
|                                      | Categorie                                                                                                                                                                                                                                                                                                                                                                                                                                                                                                                                                                                                                                                                                                                                                                                                                                                                                                                                                                                                                                                                                                                                                                                                                                                                                                                                                                                                                                                                                                                                                                                                                                                                                                                                                                                                                                                                                                                                                                                                                                                                                                                      | s                                                                                  | Always     | Some     | Rarely                   | Notes (positive/negative                    |
|                                      | Respect for I                                                                                                                                                                                                                                                                                                                                                                                                                                                                                                                                                                                                                                                                                                                                                                                                                                                                                                                                                                                                                                                                                                                                                                                                                                                                                                                                                                                                                                                                                                                                                                                                                                                                                                                                                                                                                                                                                                                                                                                                                                                                                                                  | referees                                                                           |            |          |                          |                                             |
| Coaches                              | Respect for o                                                                                                                                                                                                                                                                                                                                                                                                                                                                                                                                                                                                                                                                                                                                                                                                                                                                                                                                                                                                                                                                                                                                                                                                                                                                                                                                                                                                                                                                                                                                                                                                                                                                                                                                                                                                                                                                                                                                                                                                                                                                                                                  | opponents                                                                          |            |          |                          |                                             |
| Coaches                              | Respect for                                                                                                                                                                                                                                                                                                                                                                                                                                                                                                                                                                                                                                                                                                                                                                                                                                                                                                                                                                                                                                                                                                                                                                                                                                                                                                                                                                                                                                                                                                                                                                                                                                                                                                                                                                                                                                                                                                                                                                                                                                                                                                                    | olayers & coaches                                                                  |            |          |                          |                                             |
|                                      | Stayed in tec                                                                                                                                                                                                                                                                                                                                                                                                                                                                                                                                                                                                                                                                                                                                                                                                                                                                                                                                                                                                                                                                                                                                                                                                                                                                                                                                                                                                                                                                                                                                                                                                                                                                                                                                                                                                                                                                                                                                                                                                                                                                                                                  | chnical area                                                                       |            |          |                          |                                             |
|                                      | Respect for I                                                                                                                                                                                                                                                                                                                                                                                                                                                                                                                                                                                                                                                                                                                                                                                                                                                                                                                                                                                                                                                                                                                                                                                                                                                                                                                                                                                                                                                                                                                                                                                                                                                                                                                                                                                                                                                                                                                                                                                                                                                                                                                  | eferees                                                                            |            |          |                          |                                             |
|                                      | Respect for o                                                                                                                                                                                                                                                                                                                                                                                                                                                                                                                                                                                                                                                                                                                                                                                                                                                                                                                                                                                                                                                                                                                                                                                                                                                                                                                                                                                                                                                                                                                                                                                                                                                                                                                                                                                                                                                                                                                                                                                                                                                                                                                  | opponents                                                                          |            |          |                          |                                             |
| Spectators                           | Respect for                                                                                                                                                                                                                                                                                                                                                                                                                                                                                                                                                                                                                                                                                                                                                                                                                                                                                                                                                                                                                                                                                                                                                                                                                                                                                                                                                                                                                                                                                                                                                                                                                                                                                                                                                                                                                                                                                                                                                                                                                                                                                                                    | olayers & coaches                                                                  |            |          |                          |                                             |
| opeciators                           | Stayed off fie                                                                                                                                                                                                                                                                                                                                                                                                                                                                                                                                                                                                                                                                                                                                                                                                                                                                                                                                                                                                                                                                                                                                                                                                                                                                                                                                                                                                                                                                                                                                                                                                                                                                                                                                                                                                                                                                                                                                                                                                                                                                                                                 | eld                                                                                |            |          |                          |                                             |
|                                      | Stayed on ov                                                                                                                                                                                                                                                                                                                                                                                                                                                                                                                                                                                                                                                                                                                                                                                                                                                                                                                                                                                                                                                                                                                                                                                                                                                                                                                                                                                                                                                                                                                                                                                                                                                                                                                                                                                                                                                                                                                                                                                                                                                                                                                   | vn sideline                                                                        |            |          |                          |                                             |
|                                      | Left their pet                                                                                                                                                                                                                                                                                                                                                                                                                                                                                                                                                                                                                                                                                                                                                                                                                                                                                                                                                                                                                                                                                                                                                                                                                                                                                                                                                                                                                                                                                                                                                                                                                                                                                                                                                                                                                                                                                                                                                                                                                                                                                                                 | s at home                                                                          |            |          |                          |                                             |
|                                      | Respect for i                                                                                                                                                                                                                                                                                                                                                                                                                                                                                                                                                                                                                                                                                                                                                                                                                                                                                                                                                                                                                                                                                                                                                                                                                                                                                                                                                                                                                                                                                                                                                                                                                                                                                                                                                                                                                                                                                                                                                                                                                                                                                                                  |                                                                                    |            |          |                          |                                             |
|                                      |                                                                                                                                                                                                                                                                                                                                                                                                                                                                                                                                                                                                                                                                                                                                                                                                                                                                                                                                                                                                                                                                                                                                                                                                                                                                                                                                                                                                                                                                                                                                                                                                                                                                                                                                                                                                                                                                                                                                                                                                                                                                                                                                |                                                                                    |            |          |                          |                                             |
| Players                              | Respect for o                                                                                                                                                                                                                                                                                                                                                                                                                                                                                                                                                                                                                                                                                                                                                                                                                                                                                                                                                                                                                                                                                                                                                                                                                                                                                                                                                                                                                                                                                                                                                                                                                                                                                                                                                                                                                                                                                                                                                                                                                                                                                                                  | opponent                                                                           |            |          |                          |                                             |
| Che<br>Did anyone le                 | Respect for a<br>Respect for the ck if any interest and the field be                                                                                                                                                                                                                                                                                                                                                                                                                                                                                                                                                                                                                                                                                                                                                                                                                                                                                                                                                                                                                                                                                                                                                                                                                                                                                                                                                                                                                                                                                                                                                                                                                                                                                                                                                                                                                                                                                                                                                                                                                                                           | opponent<br>the game<br>njuries, misco<br>ecause of an injur                       | y? Were th | nere any | cautions                 | or send offs? Include                       |
| Che<br>Did anyone le                 | Respect for a<br>Respect for the ck if any interest and the field be                                                                                                                                                                                                                                                                                                                                                                                                                                                                                                                                                                                                                                                                                                                                                                                                                                                                                                                                                                                                                                                                                                                                                                                                                                                                                                                                                                                                                                                                                                                                                                                                                                                                                                                                                                                                                                                                                                                                                                                                                                                           | opponent<br>he game<br>njuries, misco                                              | y? Were th | nere any | cautions                 | or send offs? Include                       |
| Che<br>Did anyone le<br>coaches, and | Respect for a<br>Respect for the ck if any interest and the field be                                                                                                                                                                                                                                                                                                                                                                                                                                                                                                                                                                                                                                                                                                                                                                                                                                                                                                                                                                                                                                                                                                                                                                                                                                                                                                                                                                                                                                                                                                                                                                                                                                                                                                                                                                                                                                                                                                                                                                                                                                                           | opponent<br>the game<br>njuries, misco<br>ecause of an injur<br>ed player #s and r | y? Were th | nere any | cautions<br>letails in t | or send offs? Include                       |
| Che<br>Did anyone le<br>coaches, and | Respect for the Respect for th | opponent<br>the game<br>njuries, misco<br>ecause of an injur<br>ed player #s and r | y? Were th | nere any | cautions<br>letails in t | or send offs? Include<br>the online report. |
| Che<br>Did anyone le                 | Respect for the Respect for th | opponent<br>the game<br>njuries, misco<br>ecause of an injur<br>ed player #s and r | y? Were th | nere any | cautions<br>letails in t | or send offs? Include<br>the online report. |
| Chi<br>Did anyone li<br>coaches, and | Respect for the Respect for th | opponent<br>the game<br>njuries, misco<br>ecause of an injur<br>ed player #s and r | y? Were th | nere any | cautions<br>letails in t | or send offs? Include<br>the online report. |

### Front of Card

### **Back of Card**

# A Properly Completed Card

Don't forget to submit via QR code!