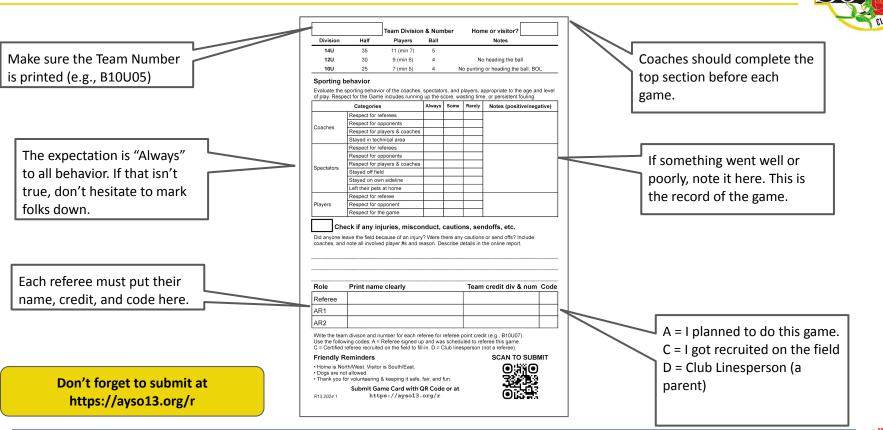

| Division                             |                                                                                                                                                                                                                                                                                                                                                                                                                                                                                                                                                                                                                                                                                                                                                                                                                                                                                                                                                                                                                                                                                                                                                                                                                                                                                                                                                                                                                                                                                                                                                                                                                                                                                                                                                                                                                                                                                                                                                                                                                                                                                                                                | Team Divisio                                                                       |            | ber      | Hon                      | ne or visitor?                              |
|--------------------------------------|--------------------------------------------------------------------------------------------------------------------------------------------------------------------------------------------------------------------------------------------------------------------------------------------------------------------------------------------------------------------------------------------------------------------------------------------------------------------------------------------------------------------------------------------------------------------------------------------------------------------------------------------------------------------------------------------------------------------------------------------------------------------------------------------------------------------------------------------------------------------------------------------------------------------------------------------------------------------------------------------------------------------------------------------------------------------------------------------------------------------------------------------------------------------------------------------------------------------------------------------------------------------------------------------------------------------------------------------------------------------------------------------------------------------------------------------------------------------------------------------------------------------------------------------------------------------------------------------------------------------------------------------------------------------------------------------------------------------------------------------------------------------------------------------------------------------------------------------------------------------------------------------------------------------------------------------------------------------------------------------------------------------------------------------------------------------------------------------------------------------------------|------------------------------------------------------------------------------------|------------|----------|--------------------------|---------------------------------------------|
| 531011                               | Half                                                                                                                                                                                                                                                                                                                                                                                                                                                                                                                                                                                                                                                                                                                                                                                                                                                                                                                                                                                                                                                                                                                                                                                                                                                                                                                                                                                                                                                                                                                                                                                                                                                                                                                                                                                                                                                                                                                                                                                                                                                                                                                           | Players                                                                            | Ball       |          |                          | Notes                                       |
| 14U                                  | 35                                                                                                                                                                                                                                                                                                                                                                                                                                                                                                                                                                                                                                                                                                                                                                                                                                                                                                                                                                                                                                                                                                                                                                                                                                                                                                                                                                                                                                                                                                                                                                                                                                                                                                                                                                                                                                                                                                                                                                                                                                                                                                                             | 11 (min 7)                                                                         | 5          |          |                          |                                             |
| 12U                                  | 30                                                                                                                                                                                                                                                                                                                                                                                                                                                                                                                                                                                                                                                                                                                                                                                                                                                                                                                                                                                                                                                                                                                                                                                                                                                                                                                                                                                                                                                                                                                                                                                                                                                                                                                                                                                                                                                                                                                                                                                                                                                                                                                             | 9 (min 6)                                                                          | 4          |          | No                       | heading the ball                            |
| 10U                                  | 25                                                                                                                                                                                                                                                                                                                                                                                                                                                                                                                                                                                                                                                                                                                                                                                                                                                                                                                                                                                                                                                                                                                                                                                                                                                                                                                                                                                                                                                                                                                                                                                                                                                                                                                                                                                                                                                                                                                                                                                                                                                                                                                             | 7 (min 5)                                                                          | 4          | N        | o punting                | or heading the ball; BOL                    |
|                                      | sporting behav                                                                                                                                                                                                                                                                                                                                                                                                                                                                                                                                                                                                                                                                                                                                                                                                                                                                                                                                                                                                                                                                                                                                                                                                                                                                                                                                                                                                                                                                                                                                                                                                                                                                                                                                                                                                                                                                                                                                                                                                                                                                                                                 |                                                                                    |            |          |                          | ppropriate to the age and le                |
|                                      | Categorie                                                                                                                                                                                                                                                                                                                                                                                                                                                                                                                                                                                                                                                                                                                                                                                                                                                                                                                                                                                                                                                                                                                                                                                                                                                                                                                                                                                                                                                                                                                                                                                                                                                                                                                                                                                                                                                                                                                                                                                                                                                                                                                      | s                                                                                  | Always     | Some     | Rarely                   | Notes (positive/negative                    |
|                                      | Respect for I                                                                                                                                                                                                                                                                                                                                                                                                                                                                                                                                                                                                                                                                                                                                                                                                                                                                                                                                                                                                                                                                                                                                                                                                                                                                                                                                                                                                                                                                                                                                                                                                                                                                                                                                                                                                                                                                                                                                                                                                                                                                                                                  | referees                                                                           |            |          |                          |                                             |
| Coaches                              | Respect for o                                                                                                                                                                                                                                                                                                                                                                                                                                                                                                                                                                                                                                                                                                                                                                                                                                                                                                                                                                                                                                                                                                                                                                                                                                                                                                                                                                                                                                                                                                                                                                                                                                                                                                                                                                                                                                                                                                                                                                                                                                                                                                                  | opponents                                                                          |            |          |                          |                                             |
| Coaches                              | Respect for                                                                                                                                                                                                                                                                                                                                                                                                                                                                                                                                                                                                                                                                                                                                                                                                                                                                                                                                                                                                                                                                                                                                                                                                                                                                                                                                                                                                                                                                                                                                                                                                                                                                                                                                                                                                                                                                                                                                                                                                                                                                                                                    | olayers & coaches                                                                  |            |          |                          |                                             |
|                                      | Stayed in tec                                                                                                                                                                                                                                                                                                                                                                                                                                                                                                                                                                                                                                                                                                                                                                                                                                                                                                                                                                                                                                                                                                                                                                                                                                                                                                                                                                                                                                                                                                                                                                                                                                                                                                                                                                                                                                                                                                                                                                                                                                                                                                                  | chnical area                                                                       |            |          |                          |                                             |
|                                      | Respect for I                                                                                                                                                                                                                                                                                                                                                                                                                                                                                                                                                                                                                                                                                                                                                                                                                                                                                                                                                                                                                                                                                                                                                                                                                                                                                                                                                                                                                                                                                                                                                                                                                                                                                                                                                                                                                                                                                                                                                                                                                                                                                                                  | eferees                                                                            |            |          |                          |                                             |
|                                      | Respect for o                                                                                                                                                                                                                                                                                                                                                                                                                                                                                                                                                                                                                                                                                                                                                                                                                                                                                                                                                                                                                                                                                                                                                                                                                                                                                                                                                                                                                                                                                                                                                                                                                                                                                                                                                                                                                                                                                                                                                                                                                                                                                                                  | opponents                                                                          |            |          |                          |                                             |
| Spectators                           | Respect for                                                                                                                                                                                                                                                                                                                                                                                                                                                                                                                                                                                                                                                                                                                                                                                                                                                                                                                                                                                                                                                                                                                                                                                                                                                                                                                                                                                                                                                                                                                                                                                                                                                                                                                                                                                                                                                                                                                                                                                                                                                                                                                    | olayers & coaches                                                                  |            |          |                          |                                             |
| opeciators                           | Stayed off fie                                                                                                                                                                                                                                                                                                                                                                                                                                                                                                                                                                                                                                                                                                                                                                                                                                                                                                                                                                                                                                                                                                                                                                                                                                                                                                                                                                                                                                                                                                                                                                                                                                                                                                                                                                                                                                                                                                                                                                                                                                                                                                                 | eld                                                                                |            |          |                          |                                             |
|                                      | Stayed on ov                                                                                                                                                                                                                                                                                                                                                                                                                                                                                                                                                                                                                                                                                                                                                                                                                                                                                                                                                                                                                                                                                                                                                                                                                                                                                                                                                                                                                                                                                                                                                                                                                                                                                                                                                                                                                                                                                                                                                                                                                                                                                                                   | vn sideline                                                                        |            |          |                          |                                             |
|                                      | Left their pet                                                                                                                                                                                                                                                                                                                                                                                                                                                                                                                                                                                                                                                                                                                                                                                                                                                                                                                                                                                                                                                                                                                                                                                                                                                                                                                                                                                                                                                                                                                                                                                                                                                                                                                                                                                                                                                                                                                                                                                                                                                                                                                 | s at home                                                                          |            |          |                          |                                             |
|                                      | Respect for i                                                                                                                                                                                                                                                                                                                                                                                                                                                                                                                                                                                                                                                                                                                                                                                                                                                                                                                                                                                                                                                                                                                                                                                                                                                                                                                                                                                                                                                                                                                                                                                                                                                                                                                                                                                                                                                                                                                                                                                                                                                                                                                  |                                                                                    |            |          |                          |                                             |
|                                      |                                                                                                                                                                                                                                                                                                                                                                                                                                                                                                                                                                                                                                                                                                                                                                                                                                                                                                                                                                                                                                                                                                                                                                                                                                                                                                                                                                                                                                                                                                                                                                                                                                                                                                                                                                                                                                                                                                                                                                                                                                                                                                                                |                                                                                    |            |          |                          |                                             |
| Players                              | Respect for o                                                                                                                                                                                                                                                                                                                                                                                                                                                                                                                                                                                                                                                                                                                                                                                                                                                                                                                                                                                                                                                                                                                                                                                                                                                                                                                                                                                                                                                                                                                                                                                                                                                                                                                                                                                                                                                                                                                                                                                                                                                                                                                  | opponent                                                                           |            |          |                          |                                             |
| Che<br>Did anyone le                 | Respect for a<br>Respect for the ck if any interest and the field be                                                                                                                                                                                                                                                                                                                                                                                                                                                                                                                                                                                                                                                                                                                                                                                                                                                                                                                                                                                                                                                                                                                                                                                                                                                                                                                                                                                                                                                                                                                                                                                                                                                                                                                                                                                                                                                                                                                                                                                                                                                           | opponent<br>the game<br>njuries, misco<br>ecause of an injur                       | y? Were th | nere any | cautions                 | or send offs? Include                       |
| Che<br>Did anyone le                 | Respect for a<br>Respect for the ck if any interest and the field be                                                                                                                                                                                                                                                                                                                                                                                                                                                                                                                                                                                                                                                                                                                                                                                                                                                                                                                                                                                                                                                                                                                                                                                                                                                                                                                                                                                                                                                                                                                                                                                                                                                                                                                                                                                                                                                                                                                                                                                                                                                           | opponent<br>he game<br>njuries, misco                                              | y? Were th | nere any | cautions                 | or send offs? Include                       |
| Che<br>Did anyone le<br>coaches, and | Respect for a<br>Respect for the ck if any interest and the field be                                                                                                                                                                                                                                                                                                                                                                                                                                                                                                                                                                                                                                                                                                                                                                                                                                                                                                                                                                                                                                                                                                                                                                                                                                                                                                                                                                                                                                                                                                                                                                                                                                                                                                                                                                                                                                                                                                                                                                                                                                                           | opponent<br>the game<br>njuries, misco<br>ecause of an injur<br>ed player #s and r | y? Were th | nere any | cautions<br>letails in t | or send offs? Include                       |
| Che<br>Did anyone le<br>coaches, and | Respect for the Respect for th | opponent<br>the game<br>njuries, misco<br>ecause of an injur<br>ed player #s and r | y? Were th | nere any | cautions<br>letails in t | or send offs? Include<br>the online report. |
| Che<br>Did anyone le                 | Respect for the Respect for th | opponent<br>the game<br>njuries, misco<br>ecause of an injur<br>ed player #s and r | y? Were th | nere any | cautions<br>letails in t | or send offs? Include<br>the online report. |
| Chi<br>Did anyone li<br>coaches, and | Respect for the Respect for th | opponent<br>the game<br>njuries, misco<br>ecause of an injur<br>ed player #s and r | y? Were th | nere any | cautions<br>letails in t | or send offs? Include<br>the online report. |

### Front of Card

### **Back of Card**

# A Properly Completed Card

Don't forget to submit via QR code!