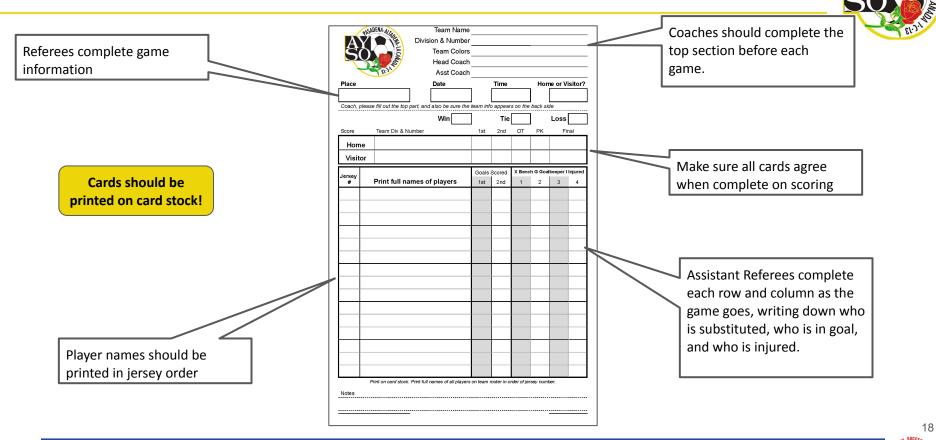

# Game Cards: Why They Matter

- Official record of the match
- Track key statistics:
  - Score
  - Sporting behavior
  - Referee credits
  - Player substitutions and injuries
  - Misconduct

### Game Cards: What We Do With Them

- You take photos and upload them
- The referee staff reviews every game card
- Statistics are pulled from cards and input into inLeague and other resources
- Reviewed when an incident occurs

## 2024 Game Cards

|                 | CADENA                | Team Name                       |           |                                |             |         |                  |          |  |
|-----------------|-----------------------|---------------------------------|-----------|--------------------------------|-------------|---------|------------------|----------|--|
| PASADENA-ALINDE |                       | Division & Number               |           |                                |             |         |                  |          |  |
| SO SE           |                       | Team Colors                     |           |                                |             |         |                  |          |  |
|                 |                       | Head Coach                      |           |                                |             |         |                  |          |  |
|                 |                       |                                 |           |                                |             |         |                  |          |  |
|                 | W.                    | Asst Coach                      |           |                                |             |         | Home or Visitor? |          |  |
| Place           |                       | Date                            | 1         | Time                           |             | Hon     | ne or vis        | itor?    |  |
|                 |                       |                                 |           |                                |             |         |                  |          |  |
| Coach, ple      | ease fill out the top | part, and also be sure the      | team inf  | o appear                       | s on the    | back si | de               |          |  |
|                 | Win                   |                                 |           | Tie                            |             | Loss    |                  |          |  |
| Score           | Team Div & N          | umber                           | 1st       | 2nd                            | ОТ          | PK      | Fina             | 1        |  |
| Home            |                       |                                 |           |                                |             |         |                  |          |  |
| Visitor         |                       |                                 |           |                                |             |         |                  | $\neg$   |  |
| VISITO          |                       |                                 |           |                                |             |         |                  | _        |  |
| Jersey          |                       |                                 |           | Goals Scored X Bench G Goalkee |             |         |                  |          |  |
| #               | Print full na         | mes of players                  | 1st       | 2nd                            | 1           | 2       | 3                | 4        |  |
|                 |                       |                                 |           |                                |             |         |                  |          |  |
|                 |                       |                                 |           |                                |             |         |                  |          |  |
|                 |                       |                                 |           |                                |             |         |                  |          |  |
|                 |                       |                                 |           |                                |             |         |                  | $\dashv$ |  |
|                 |                       |                                 |           |                                |             |         |                  |          |  |
|                 |                       |                                 |           |                                |             |         |                  |          |  |
|                 |                       |                                 |           |                                |             |         |                  | I        |  |
|                 |                       |                                 |           |                                |             |         |                  |          |  |
|                 |                       |                                 |           |                                |             |         |                  |          |  |
| $\vdash$        |                       |                                 |           | _                              |             |         |                  | _        |  |
| $\perp$         |                       |                                 |           |                                |             |         |                  | _        |  |
|                 |                       |                                 |           |                                |             |         |                  |          |  |
|                 |                       |                                 |           |                                |             |         |                  |          |  |
|                 |                       |                                 |           |                                |             |         |                  |          |  |
|                 |                       |                                 |           |                                |             |         |                  | $\neg$   |  |
| $\vdash$        |                       |                                 |           | -                              |             |         |                  | -        |  |
|                 |                       |                                 |           |                                |             |         |                  | _        |  |
|                 |                       |                                 |           |                                |             |         |                  |          |  |
|                 | Print on card stock   | Print full names of all player. | s on team | roster in o                    | rder of jer | sey num | ber.             |          |  |
| Notes           |                       |                                 |           |                                |             |         |                  |          |  |
|                 |                       |                                 |           |                                |             |         |                  |          |  |
|                 |                       | •                               |           |                                |             |         |                  |          |  |

### Front of Card