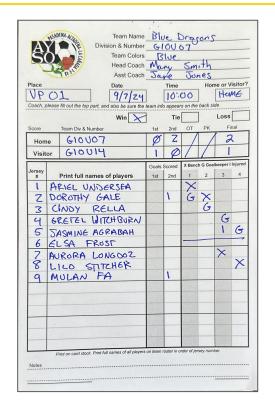

## 2024 Game Cards

|                 | CADENA                | Team Name                       |           |                                |             |         |                  |          |  |
|-----------------|-----------------------|---------------------------------|-----------|--------------------------------|-------------|---------|------------------|----------|--|
| PASADENA-ALINDE |                       | Division & Number               |           |                                |             |         |                  |          |  |
| SO SE           |                       | Team Colors                     |           |                                |             |         |                  |          |  |
|                 |                       | Head Coach                      |           |                                |             |         |                  |          |  |
|                 |                       |                                 |           |                                |             |         |                  |          |  |
|                 | W.                    | Asst Coach                      |           |                                |             |         | Home or Visitor? |          |  |
| Place           |                       | Date                            | 1         | Time                           |             | Hon     | ne or vis        | itor?    |  |
|                 |                       |                                 |           |                                |             |         |                  |          |  |
| Coach, ple      | ease fill out the top | part, and also be sure the      | team inf  | o appear                       | s on the    | back si | de               |          |  |
|                 | Win                   |                                 |           | Tie                            |             | Loss    |                  |          |  |
| Score           | Team Div & N          | umber                           | 1st       | 2nd                            | ОТ          | PK      | Fina             | 1        |  |
| Home            |                       |                                 |           |                                |             |         |                  |          |  |
| Visitor         |                       |                                 |           |                                |             |         |                  | $\neg$   |  |
| VISITO          |                       |                                 |           |                                |             |         |                  | _        |  |
| Jersey          |                       |                                 |           | Goals Scored X Bench G Goalkee |             |         |                  |          |  |
| #               | Print full na         | mes of players                  | 1st       | 2nd                            | 1           | 2       | 3                | 4        |  |
|                 |                       |                                 |           |                                |             |         |                  |          |  |
|                 |                       |                                 |           |                                |             |         |                  |          |  |
|                 |                       |                                 |           |                                |             |         |                  |          |  |
|                 |                       |                                 |           |                                |             |         |                  | $\dashv$ |  |
|                 |                       |                                 |           |                                |             |         |                  |          |  |
|                 |                       |                                 |           |                                |             |         |                  |          |  |
|                 |                       |                                 |           |                                |             |         |                  | I        |  |
|                 |                       |                                 |           |                                |             |         |                  |          |  |
|                 |                       |                                 |           |                                |             |         |                  |          |  |
| $\vdash$        |                       |                                 |           | _                              |             |         |                  | _        |  |
| $\perp$         |                       |                                 |           |                                |             |         |                  | _        |  |
|                 |                       |                                 |           |                                |             |         |                  |          |  |
|                 |                       |                                 |           |                                |             |         |                  |          |  |
|                 |                       |                                 |           |                                |             |         |                  |          |  |
|                 |                       |                                 |           |                                |             |         |                  | $\neg$   |  |
| $\vdash$        |                       |                                 |           | -                              |             |         |                  | -        |  |
|                 |                       |                                 |           |                                |             |         |                  | _        |  |
|                 |                       |                                 |           |                                |             |         |                  |          |  |
|                 | Print on card stock   | Print full names of all player. | s on team | roster in o                    | rder of jer | sey num | ber.             |          |  |
| Notes           |                       |                                 |           |                                |             |         |                  |          |  |
|                 |                       |                                 |           |                                |             |         |                  |          |  |
|                 |                       | •                               |           |                                |             |         |                  |          |  |

# A Properly Completed Card

Don't forget to submit via QR code!