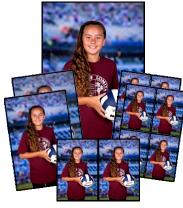

5 - JUST INDIVIDUAL PHOTOS includes 1 - 8x10, 2 - 5x7, 2 - 3<sup>1</sup>/<sub>2</sub>x5 & 4 wallets

8 - 9x12 DELUXE WOOD PLAQUE includes team & individual photos to fit inside acrylic covers. Customized medallion for your sport!