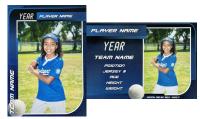

16 - 8x10 MAGAZINE COVER PHOTO customized with template for your sport

24 - PHOTO

TRAVEL

MUG

made of

stainless

steel and

features

player's

name, team,

sport & year

21 - TRADING CARDS (SET OF 16) double-sided cards feature player's stats and customized with template for your sport! Must fill out Trader Card Data box on front of form.