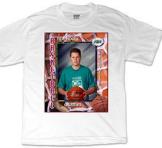

30 - PHOTO T-SHIRT features player's name, team, sport & year (adult sizes only)