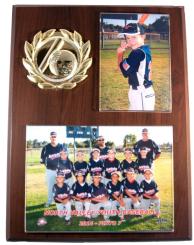

5 - JUST INDIVIDUAL PHOTOS includes 1 - 8x10, 2 - 5x7, 2 - 3<sup>1</sup>/<sub>2</sub>x5 & 4 wallets

8 - 9x12 DELUXE WOOD PLAQUE includes team & individual photos to fit inside acrylic covers. Customized medallion for your sport!

16 - 8x10 MAGAZINE COVER PHOTO customized with template for your sport

24 - PHOTO

TRAVEL

MUG

made of

stainless

steel and

features