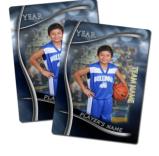

21 - TRADING CARDS (SET OF 16) double-sided cards feature player's stats and customized with template for your sport! Must fill out Trader Card Data box on front of form.

22 - PHOTO MAGNETS (SET OF 2) feature player's name, team, sport & year